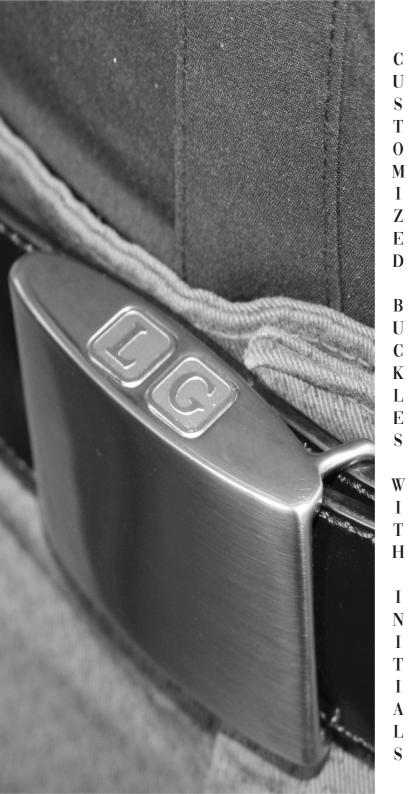

The buckle becomes yours and makes the difference from thousands of products.

CUSTOMIZED BUCKLES
WITH INITIALS