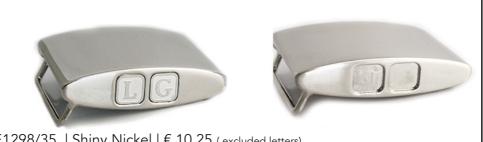

E1297/30 | Shiny Nickel | € 10,15 (excluded letter)

E1298/35 | Shiny Nickel | € 10,25 (excluded letters)

E1299/30 | Shiny Nickel | € 10,40 (excluded letters)

/35 | Shiny Nickel | € 10,45 (excluded letters)