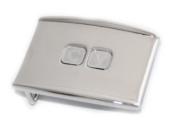

E1297/30 | Shiny Nickel | € 10,15 (excluded letter)

E1298/35 | Shiny Nickel | € 10,25 (excluded letters)

E1299/30 | Shiny Nickel | € 10,40 (excluded letters)

/35 | Shiny Nickel | € 10,45 (excluded letters)