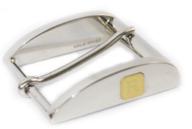

## EXCLUSIVE COLLECTION GUIMER 2020

E1300/30 | Shiny Nickel | € 9,85( excluded letters)

/35 | Shiny Nickel | € 9,90 ( excluded letters)

/40 | Shiny Nickel | € 10,05 ( excluded letters)

E1301/35 | Shiny Nickel |  $\notin$  12,20 (excluded letters)

P10 - AVAILABLE LETTERS IN GOLD AND NICKEL. € 1,00/pz

The buckle becomes yours and makes the difference from thousands of products.

Intellectual property