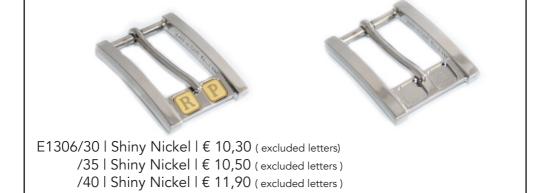

/35 | Shiny Nickel | € 10,50 (excluded letters)

/40 | Shiny Nickel | € 11,90 (excluded letters)

E1305/30 | Shiny Nickel | € 10,30 (excluded letters)

/35 | Shiny Nickel | € 10,50 (excluded letters)

/40 | Shiny Nickel | € 11,90 (excluded letters)