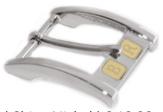

/35 | Shiny Nickel | € 10,50 (excluded letters)

/40 | Shiny Nickel | € 11,90 (excluded letters)

E1305/30 | Shiny Nickel | € 10,30 (excluded letters)

/35 | Shiny Nickel | € 10,50 (excluded letters)

/40 | Shiny Nickel | € 11,90 (excluded letters)