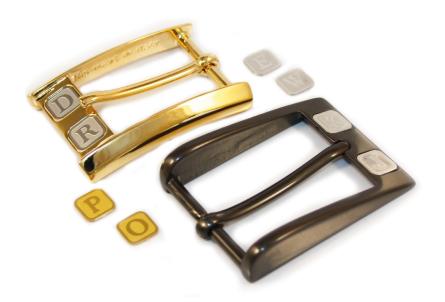

The buckle becomes yours and makes the difference from thousands of products.

CUSTOMIZED BUCKLES
WITH INITIALS

P10 - AVAILABLE LETTERS IN GOLD AND NICKEL. € 1,00/pz

The buckle becomes yours and makes the difference from thousands of products.

Intellectual property