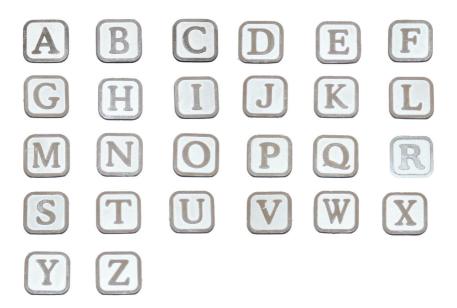

P10 - AVAILABLE LETTERS IN GOLD AND NICKEL. € 1,00/pz

The buckle becomes yours and makes the difference from thousands of products.

Intellectual property