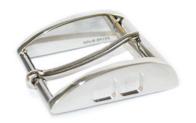

## EXCLUSIVE COLLECTION GUIMER 2020

E1300/30 | Shiny Nickel | € 9,85( excluded letters)

/35 | Shiny Nickel | € 9,90 ( excluded letters)

/40 | Shiny Nickel | € 10,05 ( excluded letters)

E1301/35 | Shiny Nickel |  $\notin$  12,20 (excluded letters)