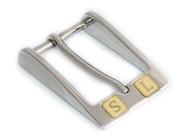

E1302/30 | Shiny Nickel | € 8,25 (excluded letters) /35 | Shiny Nickel | € 8,80 (excluded letters)

E1303/35 | Shiny Nickel |  $\notin$  9,40 (excluded letters)

E1304/30 | Shiny Nickel |  $\in$  10,30 (excluded letters)

P10 - AVAILABLE LETTERS IN GOLD AND NICKEL. € 1,00/pz

The buckle becomes yours and makes the difference from thousands of products.

Intellectual property