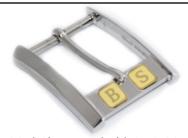

P10 - AVAILABLE LETTERS IN GOLD AND NICKEL. € 1,00/pz

The buckle becomes yours and makes the difference from thousands of products.

Intellectual property