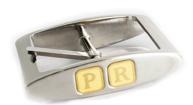

E1297/30 | Shiny Nickel | € 10,15 (excluded letter)

E1298/35 | Shiny Nickel | € 10,25 (excluded letters)

E1299/30 | Shiny Nickel | € 10,40 (excluded letters)

/35 | Shiny Nickel | € 10,45 (excluded letters)

P10 - AVAILABLE LETTERS IN GOLD AND NICKEL. € 1,00/pz

The buckle becomes yours and makes the difference from thousands of products.

Intellectual property