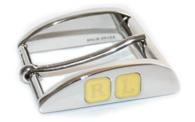

E1297/30 | Shiny Nickel | € 10,15 (excluded letter)

E1298/35 | Shiny Nickel | € 10,25 (excluded letters)

E1299/30 | Shiny Nickel | € 10,40 (excluded letters)

/35 | Shiny Nickel | € 10,45 (excluded letters)

P10 - AVAILABLE LETTERS IN GOLD AND NICKEL. € 1,00/pz

The buckle becomes yours and makes the difference from thousands of products.

Intellectual property