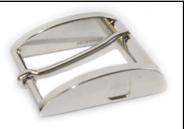

E1302/30 | Shiny Nickel | € 8,25 (excluded letters) /35 | Shiny Nickel | € 8,80 (excluded letters)

E1303/35 | Shiny Nickel |  $\notin$  9,40 (excluded letters)

E1304/30 | Shiny Nickel |  $\in$  10,30 (excluded letters)