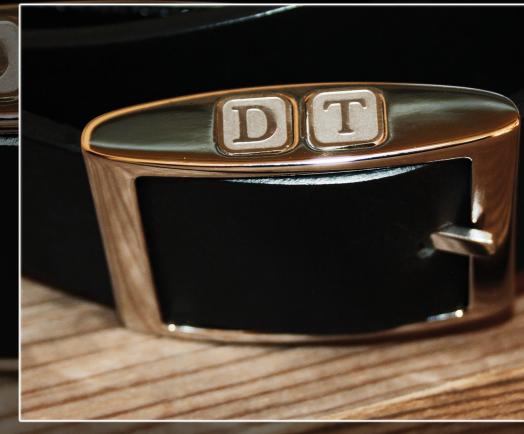

The buckle becomes yours and makes the difference from thousands of products.

CUSTOMIZED BUCKLES
WITH INITIALS

P10 - AVAILABLE LETTERS IN GOLD AND NICKEL. € 1,00/pz

The buckle becomes yours and makes the difference from thousands of products.

Intellectual property