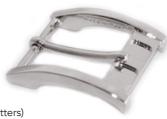

/35 | Shiny Nickel | € 10,50 (excluded letters)

/40 | Shiny Nickel | € 11,90 (excluded letters)

E1305/30 | Shiny Nickel | € 10,30 (excluded letters)

/35 | Shiny Nickel | € 10,50 (excluded letters)

/40 | Shiny Nickel | € 11,90 (excluded letters)